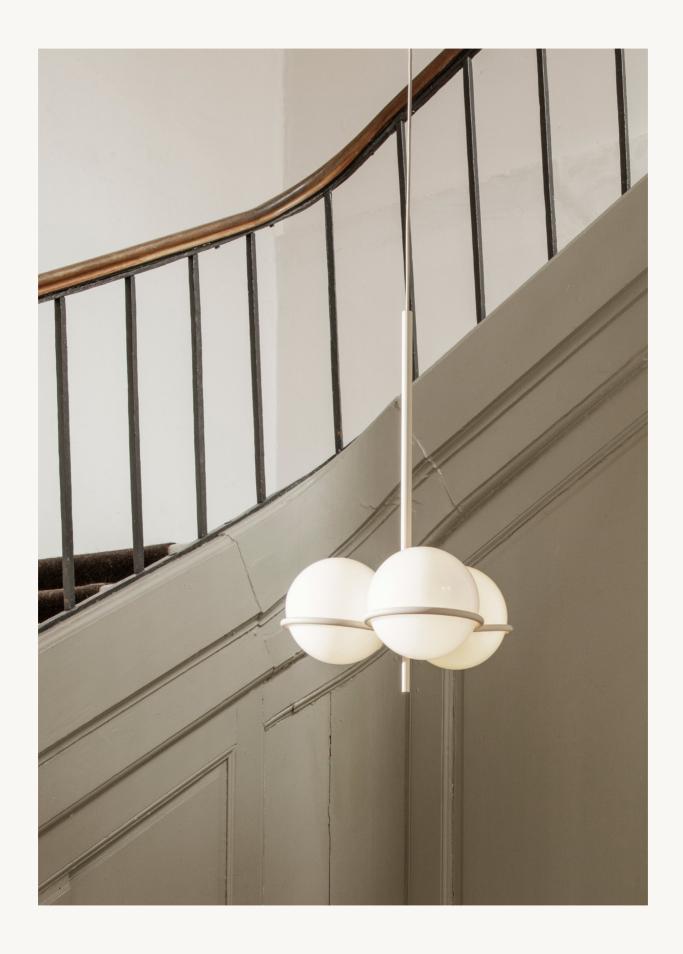

## ERA CHANDELIER

The Era Chandelier is an elegant statement lamp inspired by the clear lines and geometric shapes of the 20's Art Deco Movement. With three opal glass globes resting effortlessly on a light, powder-coated iron structure, the chandelier has a feminine and delicate expression, which nods to the distinctive era and represents everything we love about timeless design and simplicity in construction. Let the Era Chandelier adorn your hallway, stairways, or light up the conversation at the

#### **ERA CHANDELIER**

The Era Chandelier is an elegant statement lamp inspired by the clear lines and geometric shapes of the 20's Art Deco Movement.