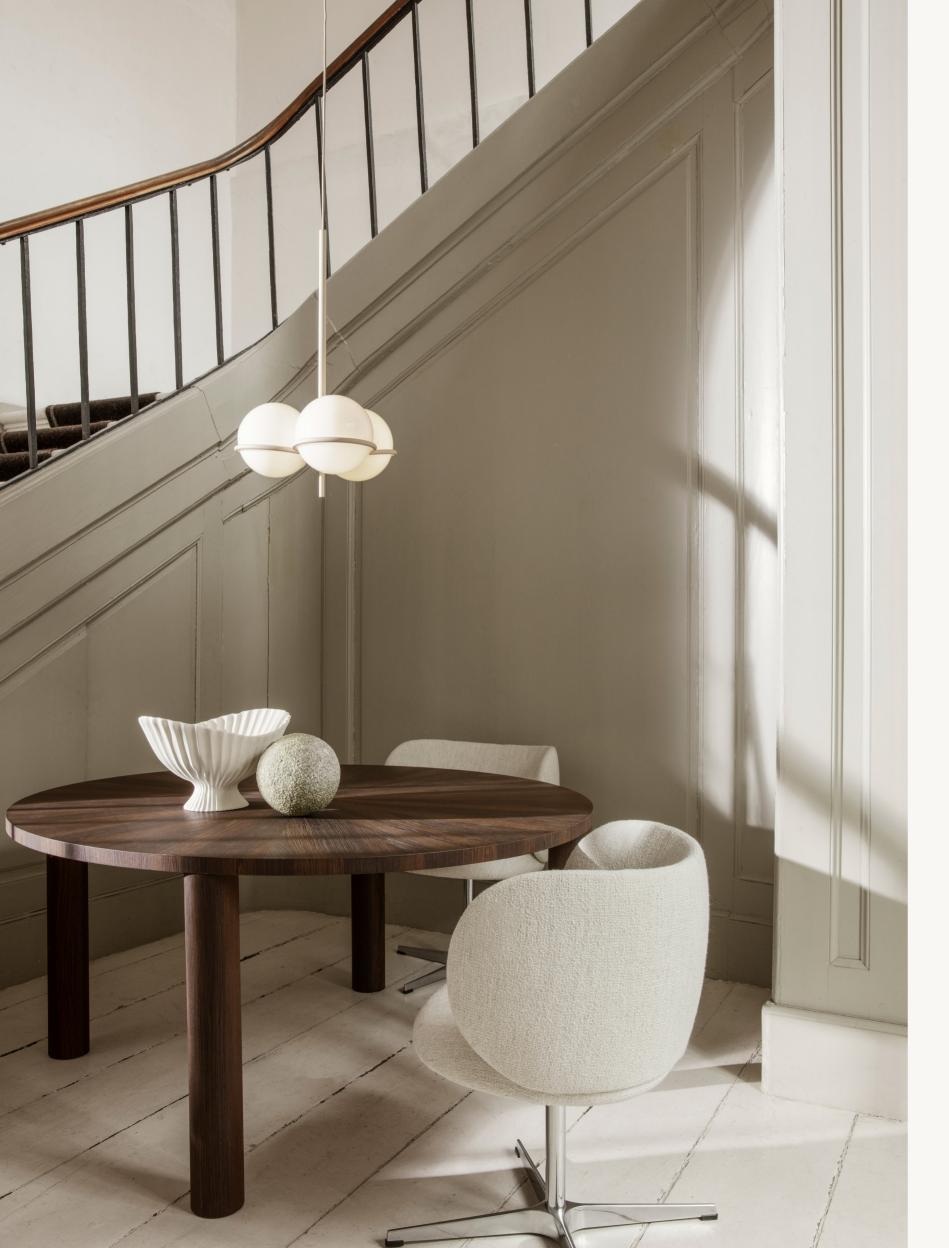

## ERA CHANDELIER

The Era Chandelier is an elegant statement lamp inspired by the clear lines and geometric shapes of the 20's Art Deco Movement. With three opal glass globes resting effortlessly on a light, powder-coated iron structure, the chandelier has a feminine and delicate expression, which nods to the distinctive era and represents everything we love about timeless design and simplicity in construction. Let the Era Chandelier adorn your hallway, stairways, or light up the conversation at the

#### **ERA CHANDELIER**

The Era Chandelier is an elegant statement lamp inspired by the clear lines and geometric shapes of the 20's Art Deco Movement.