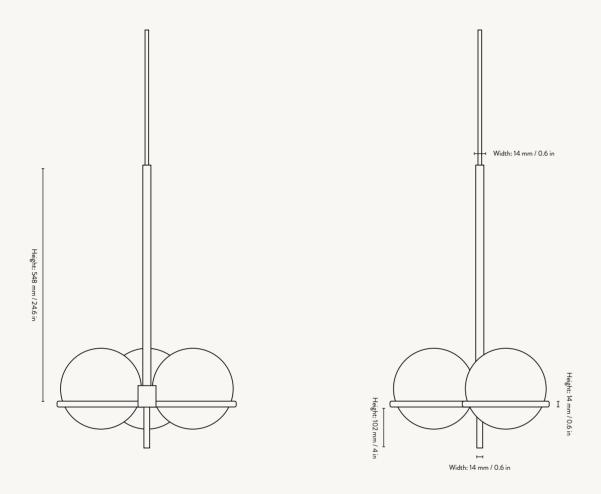

#### PRODUCT INFO

Chandelier Product type:

China

3 kg

Powder coated iron. White opal glass

Ø: 47.6 x H: 20 cm Ø: 18.7 x H: 7.9 in

ferm LIVING

Care instructions: Wipe with a damp cloth