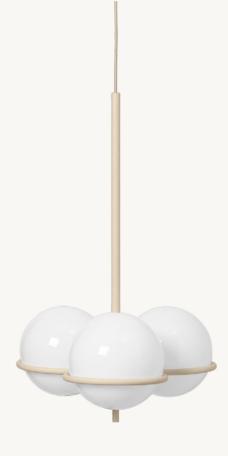

## ERA CHANDELIER

The Era Chandelier is an elegant statement lamp inspired by the clear lines and geometric shapes of the 20's Art Deco Movement. With three opal glass globes resting effortlessly on a light, powder-coated iron structure, the chandelier has a feminine and delicate expression, which nods to the distinctive era and represents everything we love about timeless design and simplicity in construction. Let the Era Chandelier adorn your hallway, stairways, or light up the conversation at the

#### **ERA CHANDELIER**

The Era Chandelier is an elegant statement lamp inspired by the clear lines and geometric shapes of the 20's Art Deco Movement.