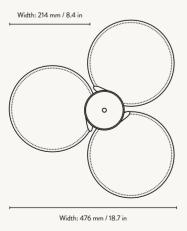

#### PRODUCT INFO

Chandelier Product type:

China

3 kg

Powder coated iron. White opal glass

Ø: 47.6 x H: 20 cm Ø: 18.7 x H: 7.9 in

ferm LIVING

Care instructions: Wipe with a damp cloth