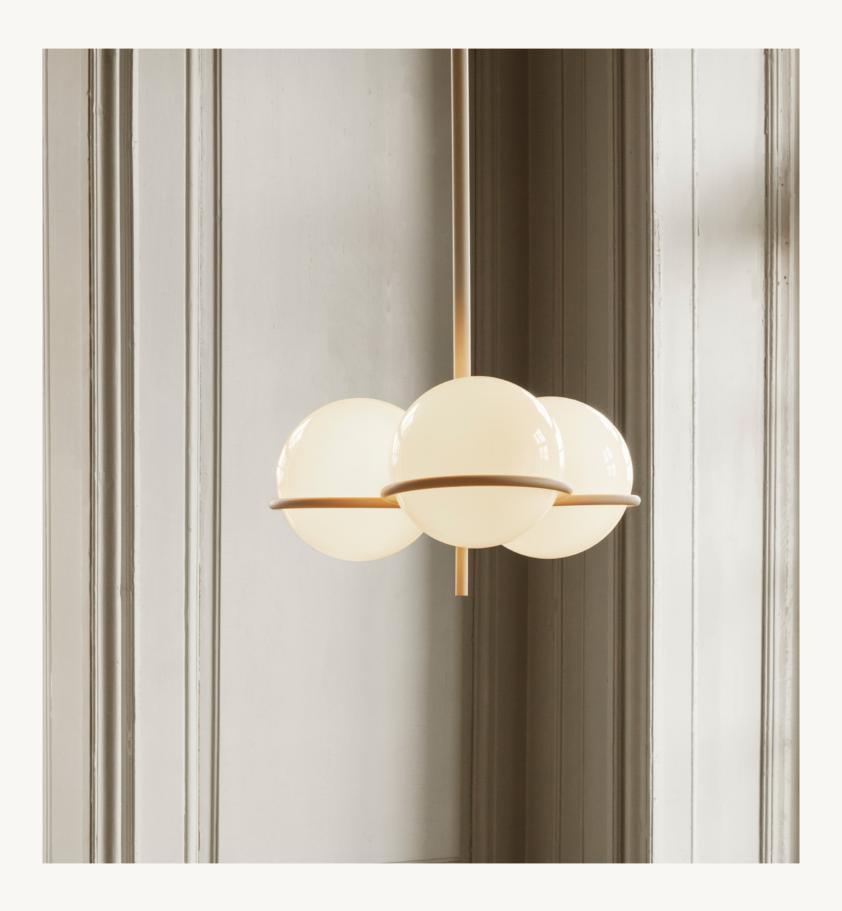

## ERA CHANDELIER

The Era Chandelier is an elegant statement lamp inspired by the clear lines and geometric shapes of the 20's Art Deco Movement. With three opal glass globes resting effortlessly on a light, powder-coated iron structure, the chandelier has a feminine and delicate expression, which nods to the distinctive era and represents everything we love about timeless design and simplicity in construction. Let the Era Chandelier adorn your hallway, stairways, or light up the conversation at the

#### **ERA CHANDELIER**

The Era Chandelier is an elegant statement lamp inspired by the clear lines and geometric shapes of the 20's Art Deco Movement.